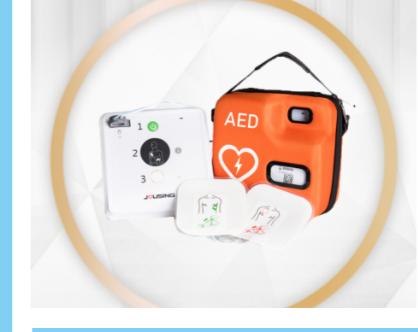

## iAED-S1 DEFIBRILLATOR

COMPACT AND PORTABLE

QUICK RESPONSE FAST CHARGE WITHIN 7 SECONDS

**EASY TO OPERATE** 

SAFE, RELIABLE AND DURABLE

The iAED-S1 is a compact, lightweight and ultra-simple defibrillator. It provides accurate cardiac rhythm identification, and rapid 7-second charging.

The low-energy biphasic truncated exponential (BTE) defibrillation technology results in less myocardial damage, and greater defibrillation efficiency.

- 2 year warranty (product & battery)
- Fully serviced and maintained machines
- On-site demonstrations & training
- Full installation on-site
- Regular health checks
- Accessories available
- Training sessions available throughout the year