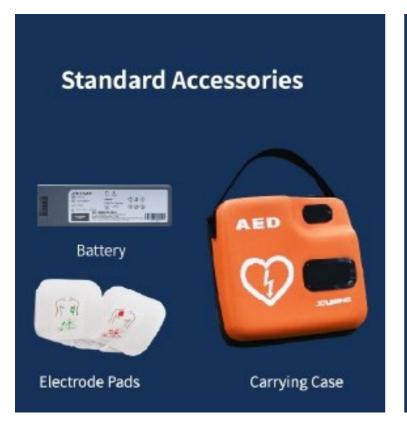

The low-energy biphasic truncated exponential (BTE) defibrillation technology results in less myocardial damage, and greater defibrillation efficiency.

- 2 year warranty (product & battery)
- Fully serviced and maintained machines
- On-site demonstrations & training
- Full installation on-site
- Regular health checks
- Accessories available
- Training sessions available throughout the year