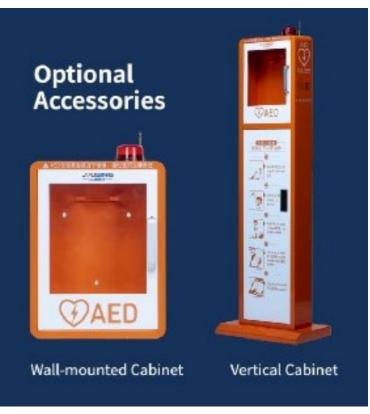

The low-energy biphasic truncated exponential (BTE) defibrillation technology results in less myocardial damage, and greater defibrillation efficiency.

- 2 year warranty (product & battery)
- Fully serviced and maintained machines
- On-site demonstrations & training
- Full installation on-site
- Regular health checks
- Accessories available
- Training sessions available throughout the year