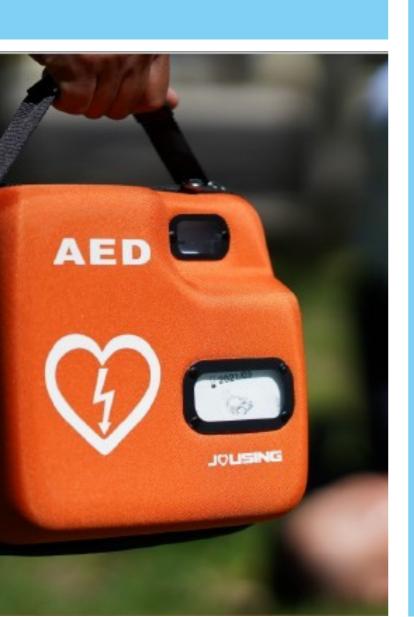

## PORTABLE, RELIABLE AED (DEFIBRILLATORS) FOR SCHOOLS, COMMUNITY GROUPS & SPORT TEAMS

Save Lives

iAED-S1 DEFIBRILLATOR

WWW.TAMAKIGROUP.COM ORDERS@TAMAKIGROUP.COM

## iAED-S1 DEFIBRILLATOR

COMPACT AND PORTABLE

QUICK RESPONSE FAST CHARGE WITHIN 7 SECONDS

**EASY TO OPERATE** 

SAFE, RELIABLE AND DURABLE

The iAED-S1 is a compact, lightweight and ultra-simple defibrillator. It provides accurate cardiac rhythm identification, and rapid 7-second charging.