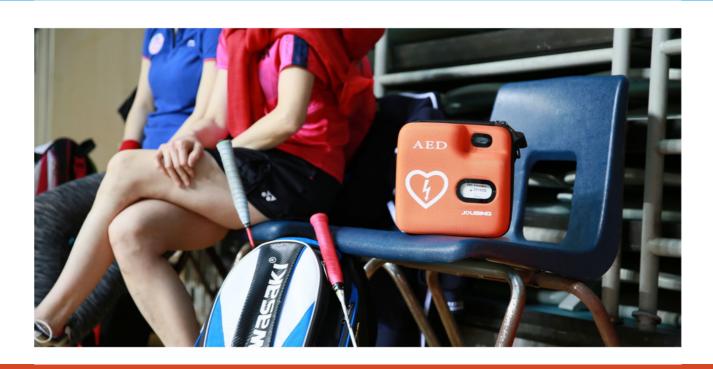

## PORTABLE, RELIABLE AED (DEFIBRILLATORS) FOR SCHOOLS, COMMUNITY GROUPS & SPORT TEAMS

Save Lives

iAED-S1 DEFIBRILLATOR

WWW.TAMAKIGROUP.COM ORDERS@TAMAKIGROUP.COM

## iAED-S1 DEFIBRILLATOR

COMPACT AND PORTABLE

QUICK RESPONSE FAST CHARGE WITHIN 7 SECONDS

**EASY TO OPERATE** 

SAFE, RELIABLE AND DURABLE

The iAED-S1 is a compact, lightweight and ultra-simple defibrillator. It provides accurate cardiac rhythm identification, and rapid 7-second charging.